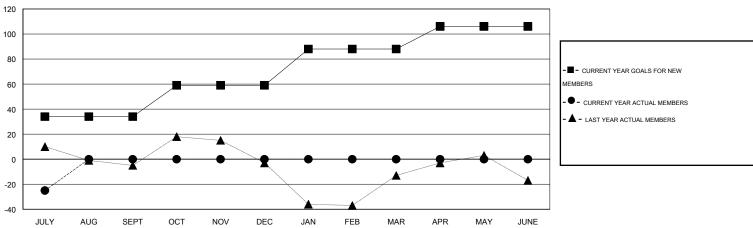

## GOALS AND ACTUAL MEMBERS CUMULATIVE

| DROPPED CLUBS: 0  DROPPED MEMBERS |    | 5 CLUBS OF 55 ADDED 1 OR MORE<br>NEW MEMBERS | GENDER DISTRIBU<br>MALE<br>FEMALE | TION<br>1,286 (74.16%)<br>448 (25.84%) |     |
|-----------------------------------|----|----------------------------------------------|-----------------------------------|----------------------------------------|-----|
| DECEASED                          | 2  | CLICK HERE FOR HEALTH                        | FAMILY UNIT MEMBERS               |                                        | 229 |
| CLUB CANCELLED                    | 0  | ASSESSMENT DATA                              | HEAD OF HOUSEHOLD                 |                                        | 111 |
| OTHER                             | 35 |                                              | nead or noosenold                 |                                        |     |
| TOTAL                             | 37 |                                              | NON-HEAD OF HOUSEHOLD             | )                                      | 118 |

## GMT: HAL GRIFFIN LOCATION TEXAS GMT CA 1

|               |                  | Clubs               |                            |                             | Members               |                    |                                  |                              |                             |  |
|---------------|------------------|---------------------|----------------------------|-----------------------------|-----------------------|--------------------|----------------------------------|------------------------------|-----------------------------|--|
|               | RESU             | LTS FOR 2014-2015   |                            |                             | RESULTS FOR 2014-2015 |                    |                                  |                              |                             |  |
| QUARTER       | NEW CLUB<br>GOAL | ACTUAL NEW<br>CLUBS | ACTUAL<br>DROPPED<br>CLUBS | ACTUAL NET<br>GAIN/<br>LOSS | QUARTER               | NEW MEMBER<br>GOAL | ACTUAL TOTAL<br>MEMBERS<br>ADDED | ACTUAL<br>DROPPED<br>MEMBERS | ACTUAL NET<br>GAIN/<br>LOSS |  |
| JULY/AUG/SEPT | 1                | 0                   | 0                          | 0                           | JULY/AUG/SEPT         | 34                 | 12                               | 37                           | -25                         |  |
| OCT/NOV/DEC   | 1                | 0                   | 0                          | 0                           | OCT/NOV/DEC           | 25                 | 0                                | 0                            | 0                           |  |
| JAN/FEB/MAR   | 1                | 0                   | 0                          | 0                           | JAN/FEB/MAR           | 29                 | 0                                | 0                            | 0                           |  |
| APR/MAY/JUNE  | 0                | 0                   | 0                          | 0                           | APR/MAY/JUNE          | 18                 | 0                                | 0                            | 0                           |  |