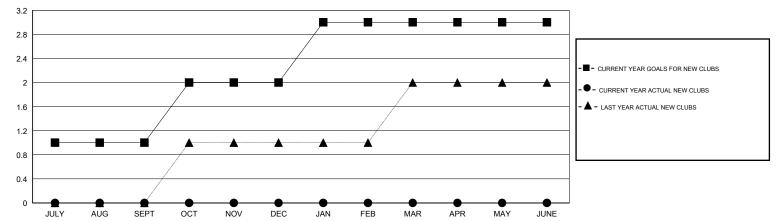

## GOALS AND ACTUAL NEW CLUBS CUMULATIVE

## GMT: HAL GRIFFIN LOCATION TEXAS GMT CA 1

|               |                  | Clubs               |                            |                             | Members               |                    |                                  |                              |                             |  |
|---------------|------------------|---------------------|----------------------------|-----------------------------|-----------------------|--------------------|----------------------------------|------------------------------|-----------------------------|--|
|               | RESU             | LTS FOR 2014-2015   |                            |                             | RESULTS FOR 2014-2015 |                    |                                  |                              |                             |  |
| QUARTER       | NEW CLUB<br>GOAL | ACTUAL NEW<br>CLUBS | ACTUAL<br>DROPPED<br>CLUBS | ACTUAL NET<br>GAIN/<br>LOSS | QUARTER               | NEW MEMBER<br>GOAL | ACTUAL TOTAL<br>MEMBERS<br>ADDED | ACTUAL<br>DROPPED<br>MEMBERS | ACTUAL NET<br>GAIN/<br>LOSS |  |
| JULY/AUG/SEPT | 1                | 0                   | 0                          | 0                           | JULY/AUG/SEPT         | 34                 | 12                               | 37                           | -25                         |  |
| OCT/NOV/DEC   | 1                | 0                   | 0                          | 0                           | OCT/NOV/DEC           | 25                 | 0                                | 0                            | 0                           |  |
| JAN/FEB/MAR   | 1                | 0                   | 0                          | 0                           | JAN/FEB/MAR           | 29                 | 0                                | 0                            | 0                           |  |
| APR/MAY/JUNE  | 0                | 0                   | 0                          | 0                           | APR/MAY/JUNE          | 18                 | 0                                | 0                            | 0                           |  |